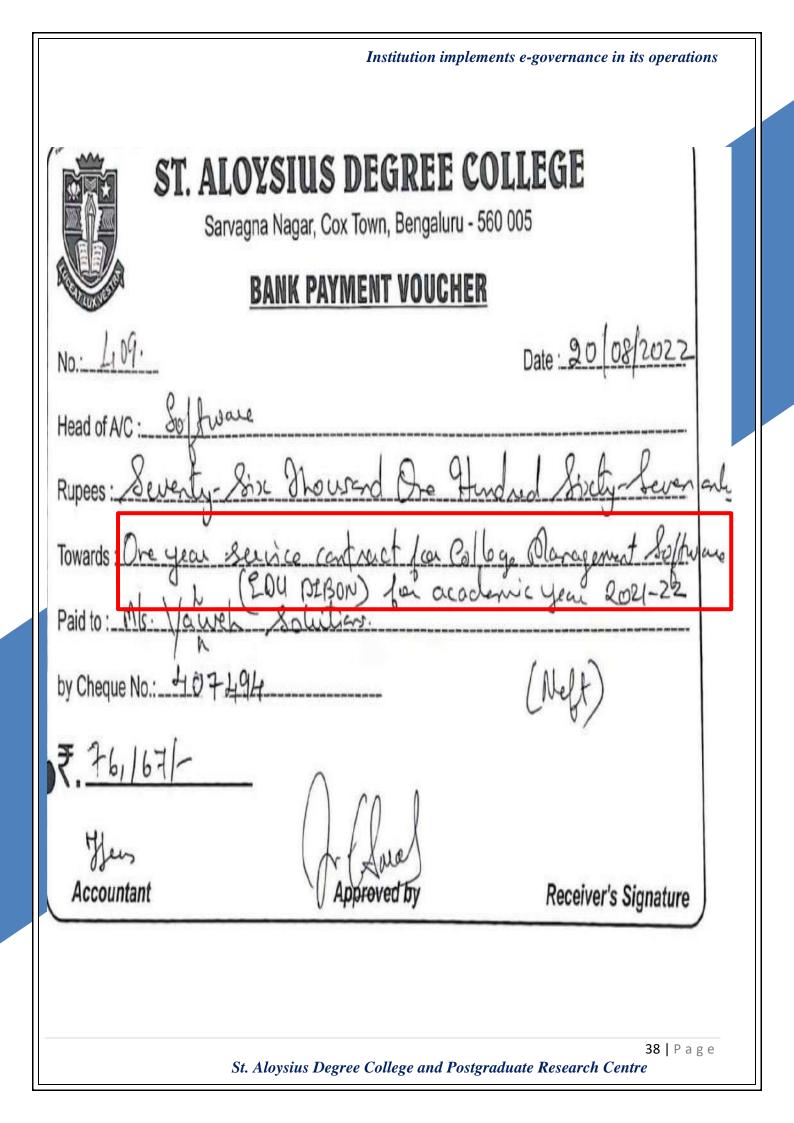

# HIGHLIGHTED BILLS FOR THE EXPENDITURE ON IMPLEMENTATION OF E-GOVERNANCE IN THE AREAS OF OPERATION